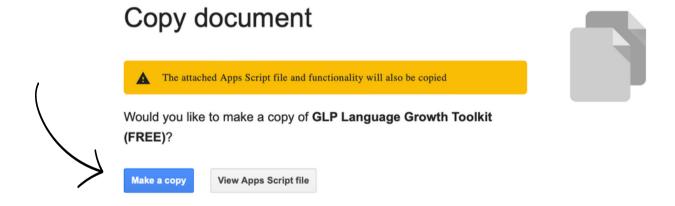

After clicking the download box, you should see a message that looks like the one below. Click "Make a copy."

If the download link above does not work, copy and paste the following link directly into your browser: